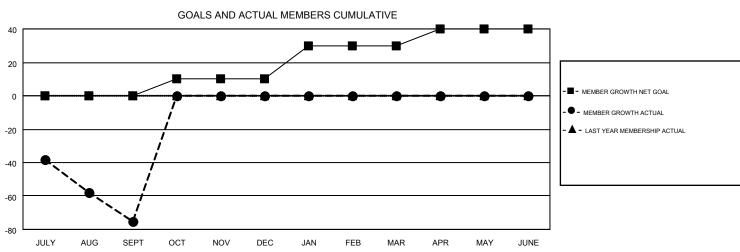

## GMT MONTHLY MEMBERSHIP PROGRESS REPORT

Results as of: 9/30/2018

**LOCATION: VIRGINIA** 

Multiple District 24

**CINDY GREGG** GMT CA 1

|               | Club          | s           |               | Members  RESULTS FOR 2018-2019 |                           |                         |                                              |  |
|---------------|---------------|-------------|---------------|--------------------------------|---------------------------|-------------------------|----------------------------------------------|--|
|               | RESULTS FOR   | R 2018-2019 |               |                                |                           |                         |                                              |  |
| QUARTER       | NEW CLUB GOAL | NEW CLUBS   | DROPPED CLUBS | QUARTER                        | MEMBER GROWTH NET<br>GOAL | MEMBER GROWTH<br>ACTUAL | DROPPED MEMBERS ACTUAL (including transfers) |  |
| JULY/AUG/SEPT | 0             | 0           | 0             | JULY/AUG/SEPT                  | 0                         | 137                     | 190                                          |  |
| OCT/NOV/DEC   | 0             | 0           | 0             | OCT/NOV/DEC                    | 10                        | 0                       | 0                                            |  |
| JAN/FEB/MAR   | 1             | 0           | 0             | JAN/FEB/MAR                    | 20                        | 0                       | 0                                            |  |
| APR/MAY/JUNE  | 0             | 0           | 0             | APR/MAY/JUNE                   | 10                        | 0                       | 0                                            |  |